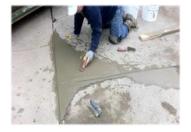

itself using the remaining anhydrous cement existing within the concrete.



#### **Applications of Self-healing Technology**



Dry& Moist Cracks



Water Leakage



Crack-Free Patch Repairs



Oil-Water Leakage



Water Seepage

### Dry and Damp Cracks Repair





**PowerCleaner** 



PowerHealing L100&L200



**PowerPutty** 



<After>

**PowerJet** 



### Water Leaking Crack Repair







PowerHealing L100&L200





**PowerJet-W** 



## Self-Healing (Crack-Free) Patch Repairs





### Oil-Water Leakage

#### **Steel Rolling Mills or Plants (Fire Hazard)**

Leakages of water, water-oil emulsions, water-glycol solutions and petroleum based solution

PowerHealing L300, L400 & L500

Crack Width < 0.3 mm



**Black Liquid** 



After oil absorption

PowerRepair-AO

**Concrete Repair** 







PowerHealing L300 & L400



PowerRepair-AO



## Water Seepage Mud Cracking

#### **Applications of Power Self-Healing Products**

L100 & L200: Crack repairs

L-700: Penetrating Sealer with Self-Healing

(Strengthening of poor concrete)









PowerHealing L100 & L200



**PowerHealing L700** 



USA, Hong Kong, Thailand

**Quality Services** 

**Technologies** 

Innovations

Creative

Contact:



www.mui-int.com Email: info@mui-int.com