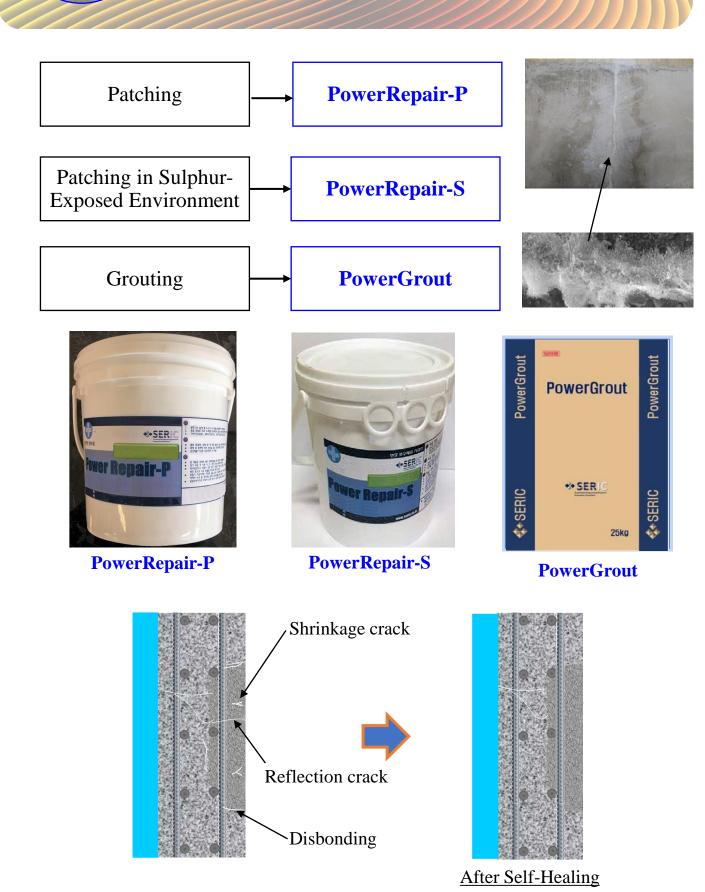

*MUI International** 



### **Self-healing of Concrete**

There has been growing interest in self-healing crack repairs using "inorganic" materials, which is more cost-effective and durable than any organic repair materials (epoxy or urethane). When concrete experiences cracks, whatever the cause, it heals by itself using the remaining anhydrous cement existing within the concrete.



#### **Applications of Self-healing Technology**



Dry& Moist Cracks



Water Leakage



Crack-Free Patch Repairs



Oil-Water Leakage



Water Seepage

### Dry and Damp Cracks Repair





**PowerCleaner** 



PowerHealing L100&L200



**PowerPutty** 



<After>

**PowerJet** 



### Water Leaking Crack Repair







PowerHealing L100&L200





**PowerJet-W** 



## Self-Healing (Crack-Free) Patch Repairs





### Oil-Water Leakage

#### **Steel Rolling Mills or Plants (Fire Hazard)**

Leakages of water, water-oil emulsions, water-glycol solutions and petroleum based solution

PowerHealing L300, L400 & L500

Crack Width < 0.3 mm



**Black Liquid** 



After oil absorption

PowerRepair-AO

**Concrete Repair** 







PowerHealing L300 & L400



PowerRepair-AO



## Water Seepage Mud Cracking

#### **Applications of Power Self-Healing Products**

L100 & L200: Crack repairs

L-700: Penetrating Sealer with Self-Healing

(Strengthening of poor concrete)









PowerHealing L100 & L200



**PowerHealing L700** 



USA, Hong Kong, Thailand

**Quality Services** 

**Technologies** 

Innovations

Creative

Contact:



www.mui-int.com Email: info@mui-int.com