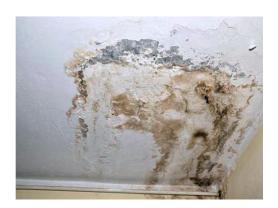

Damp Cracks Repair





**PowerCleaner** 



PowerHealing L100&L200



**PowerPutty** 



<After>

**PowerJet** 



### Water Leaking Crack Repair







PowerHealing L100&L200





**PowerJet-W** 



## Self-Healing (Crack-Free) Patch Repairs





### Oil-Water Leakage

#### **Steel Rolling Mills or Plants (Fire Hazard)**

Leakages of water, water-oil emulsions, water-glycol solutions and petroleum based solution

PowerHealing L300, L400 & L500

Crack Width < 0.3 mm



**Black Liquid** 



After oil absorption

PowerRepair-AO

**Concrete Repair** 







PowerHealing L300 & L400



PowerRepair-AO



## Water Seepage Mud Cracking

#### **Applications of Power Self-Healing Products**

L100 & L200: Crack repairs

L-700: Penetrating Sealer with Self-Healing

(Strengthening of poor concrete)









PowerHealing L100 & L200



**PowerHealing L700** 



USA, Hong Kong, Thailand

**Quality Services** 

**Technologies** 

Innovations

Creative

Contact:



www.mui-int.com Email: info@mui-int.com