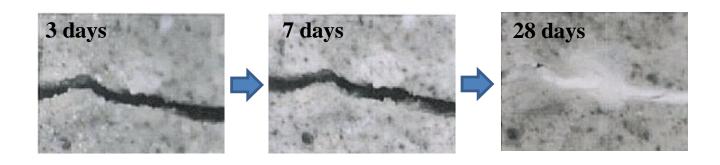

### **Self-healing of Concrete**

There has been growing interest in self-healing crack repairs using "inorganic" materials, which is more cost-effective and durable than any organic repair materials (epoxy or urethane). When concrete experiences cracks, whatever the cause, it heals by itself using the remaining anhydrous cement existing within the concrete.