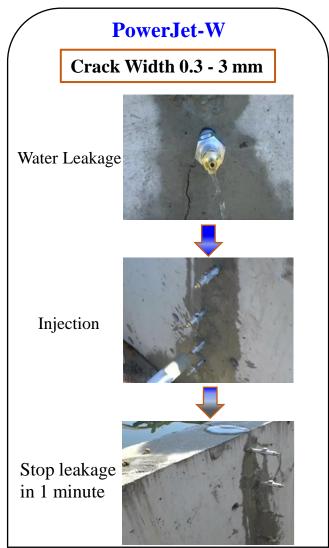

from Japan CONCRETE TECHNOLOGY

"Repair of Concrete"



# POWER SELF HEALING TECHNOLOGY





**MUI International** 



### **Self-healing of Concrete**

There has been growing interest in self-healing crack repairs using "inorganic" materials, which is more cost-effective and durable than any organic repair materials (epoxy or urethane). When concrete experiences cracks, whatever the cause, it heals by itself using the remaining anhydrous cement existing within the concrete.



#### **Applications of Self-healing Technology**



Dry& Moist Cracks



Water Leakage



Crack-Free Patch Repairs



Oil-Water Leakage



Water Seepage

### Dry and Damp Cracks Repair





**PowerCleaner** 



PowerHealing L100&L200



**PowerPutty** 



<After>

**PowerJet** 



### Water Leaking Crack Repair







PowerHealing L100&L200





**PowerJet-W** 



## Self-Healing (Crack-Free) Patch Repairs





### Oil-Water Leakage

#### **Steel Rolling Mills or Plants (Fire Hazard)**

Leakages of water, water-oil emulsions, water-glycol solutions and petroleum based solution

PowerHealing L300, L400 & L500

Crack Width < 0.3 mm



**Black Liquid** 



After oil absorption

PowerRepair-AO

**Concrete Repair** 







PowerHealing L300 & L400



PowerRepair-AO



## Water Seepage Mud Cracking

#### **Applications of Power Self-Healing Products**

L100 & L200: Crack repairs

L-700: Penetrating Sealer with Self-Healing

(Strengthening of poor concrete)









PowerHealing L100 & L200



**PowerHealing L700** 



USA, Hong Kong, Thailand

**Quality Services** 

**Technologies** 

Innovations

Creativ