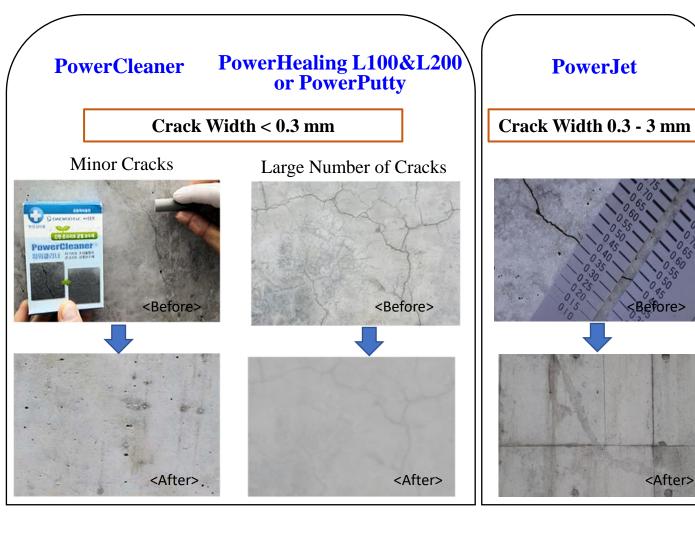

### Dry and Damp Cracks Repair

**PowerCleaner** 

PowerHealing L100&L200

**PowerPutty** 

<After>

**PowerJet** 