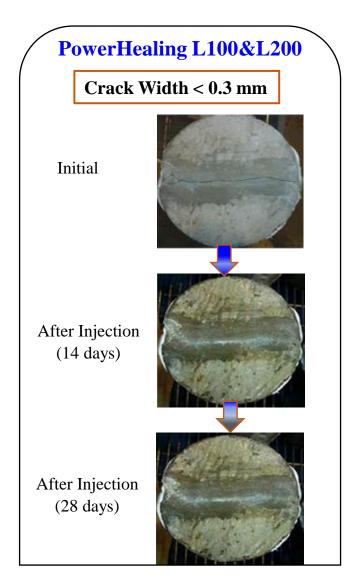

### Dry and Damp Cracks Repair

**PowerCleaner** 

PowerHealing L100&L200

**PowerPutty** 

<After>

**PowerJet** 

### Water Leaking Crack Repair

PowerHealing L100&L200

**PowerJet-W** 

#### **Steel Rolling Mills or Plants (Fire Hazard)**

Leakages of water, water-oil emulsions, water-glycol solutions and petroleum based solution

PowerHealing L300, L400 & L500

Crack Width < 0.3 mm

**Black Liquid** 