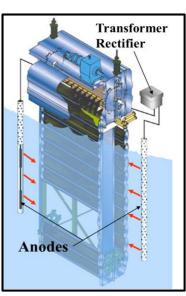

#### **Condenser Water Box and Heat Exchanger**

- **Impressed Current Cathodic Protection (ICCP)**
- Sacrificial anode cathodic Protection
  - Design
  - Supply materials
  - Installation
  - **Testing**
  - Monitoring

ICCP Anode

Transformer Rectifier

Sacrificial Anode