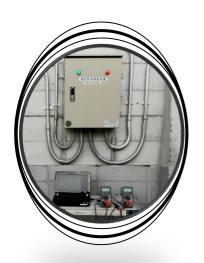

#### **Underground Piping and Pipeline**

- ✓ Impressed Current Cathodic Protection
- **✓** Sacrificial anode cathodic Protection
  - Design
  - Supply materials
  - Installation
  - Testing
  - Monitoring

Fire hydrant Piping

**Cooling Piping** 