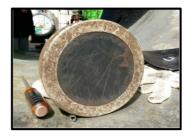

#### **Aboveground Storage Tank Bottom Plate**

- ✓ Impressed Current Cathodic Protection
- ✓ Sacrificial anode cathodic Protection
  - Design
  - Supply materials
  - Installation
  - Testing
  - Monitoring

MMO Ribbon Anode Grid CP System