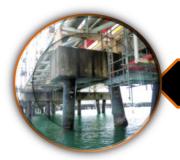

### **Underwater Steel Structures**

- ☐ Impressed Current Cathodic Protection
- ☐ Sacrificial anode cathodic Protection
  - Design
  - Supply materials
  - Installation
  - Testing
  - Monitoring

Impressed Current Anode

Aluminum Anode on Piles

Contact:

www.mui-int.com
Email: info@mui-int.com