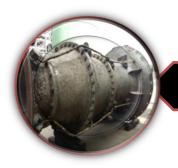

#### **Condenser Water Box and Heat Exchanger**

- **Impressed Current Cathodic Protection (ICCP)**
- Sacrificial anode cathodic Protection
  - Design
  - Supply materials
  - Installation
  - **Testing**
  - Monitoring

ICCP Anode

Transformer Rectifier

Sacrificial Anode