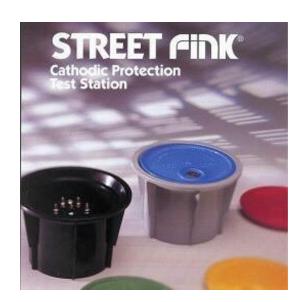

## **Street Fink® Test Station (5 Terminals)**

**Street FINK**® cathodic protection test station is designed especially for use in troublesome locations where water, street traffic and other adverse conditions exist. **Street FINK**® will maintain its structural integrity during hard usage and is suitable for installation in asphalt.

**Street FINK**<sup>®</sup> is made of non-conductive, high capacity, flush mounted, below ground terminal that is used to conveniently monitor electrical currents and potentials associated with all types of underground piping, cables, and other metallic structures.