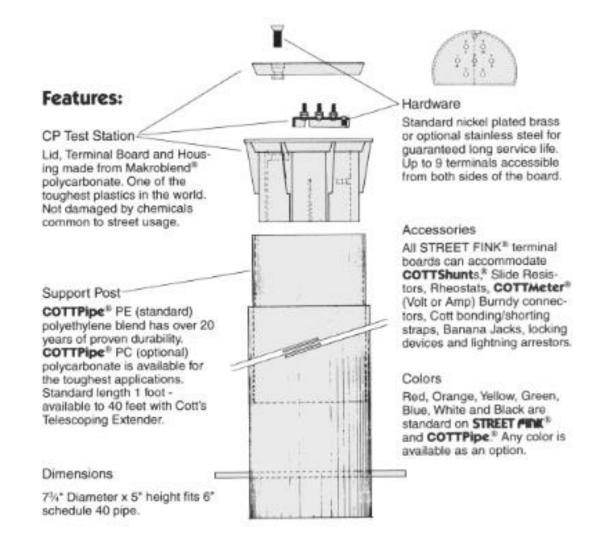

## **Street Fink® Test Station (5 Terminals)**

**Street FINK**® cathodic protection test station is designed especially for use in troublesome locations where water, street traffic and other adverse conditions exist. **Street FINK**® will maintain its structural integrity during hard usage and is suitable for installation in asphalt.

**Street FINK**<sup>®</sup> is made of non-conductive, high capacity, flush mounted, below ground terminal that is used to conveniently monitor electrical currents and potentials associated with all types of underground piping, cables, and other metallic structures.