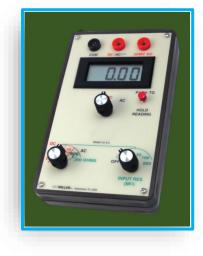

## Selectable Internal Impedance Voltmeter (LC-4.5)

MC Miller Selectable Internal Impedance Hand-Held Voltmeter is useful for measurements of corrosion and cathodic protection parameters in high electrical resistivity environment (e.g., dry soil or sand and concrete).

In potential measurement, the accuracy of measurement can be verified using the various high internal impedances.

## Specifications

| Display:               | 3-1/2 digits                                                                                                                 |
|------------------------|------------------------------------------------------------------------------------------------------------------------------|
| DC Voltage Range:      | 0 - 20 mV (0.01mV resolution)<br>0 - 200 mV (0.1 mV resolution)<br>0 - 2 V (1 mV resolution)<br>0 - 200 V (0.1 V resolution) |
| AC Voltage Range:      | 0 - 600 V (1 V resolution)                                                                                                   |
| DC Resistance Range:   | 0 - 200 ohm (0.1 ohm resolution)                                                                                             |
| Accuracy:              | Volt DC (1%)<br>Volt AC (3%)<br>Ohm (2%)                                                                                     |
| Internal Impedance:    | 20 mV range (1,000 ohm)                                                                                                      |
| All other DC Volt:     | 10 Mega-ohm, 25 Mega-ohm, 50 Mega-ohm ,<br>100 Mega-ohm, 200 Mega-ohm                                                        |
| Operating Temperature: | -14°C to +80°C                                                                                                               |
| Dimensions:            | 15 cm x 8 cm x 4.5 cm                                                                                                        |
| Weight:                | Approx. 310 grams                                                                                                            |
| Accessories:           | Carrying case, one set of test leads (red and black)                                                                         |