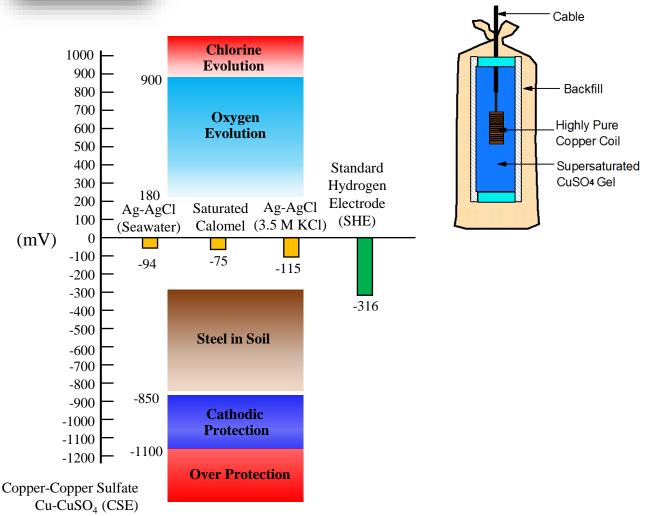

## **Copper-Copper Sulfate Reference Electrode**

ProCell Copper-Copper Sulfate Reference Electrode (CSE) is one of the most reliable and proven electrodes used for soil applications. Long-stable life and performance is achieved by the specially designed porcelain cup and backfill.

- Design life: a minimum of 30 years.
- 99.99 % copper element.
- +/- 10 mV over 24 hours at 25 °C
- Operating temperature range: 0 °C to 55 °C.
- Great durability for construction.

Note: various cable types, sizes and colors are available upon your request.