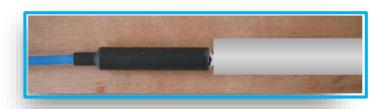

## **Power Feeder (Anode Connection)**

Titanium Power Feeder is designed for making the connection to titanium-based anode systems.

The cable connection is tightly sealed with special electrical epoxy to prevent any corrosion and to enhance the durability.

## **Titanium Conductor Bar Dimensions**

Width: 12.7 mm (1/2")
Thickness: 0.9 mm (0.035")

Length: 100 mm (4")

## **Material Properties**

Composition: Titanium, Grade 1 Cable Connection: Titanium, Grade 1

Insulation: Epoxy and Heat Shrink Tube

Cable Type: XLPE/PVC, XLPE/XLPE, HMWPE

Cable Size: 6 mm2 and 10 mm2

Cable length: Specified