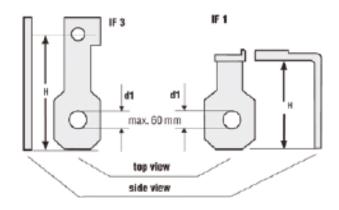

The approved type EXFS L with flexible conductor connection adjusts itself quickly to any application environment. The prewired spark gaps include connecting cables of different lengths with cable lugs, M10 screws and nuts. Flat or angled connection brackets (IF), which are available as accessories, allow for easy connection of the spark gap at pipeline flanges.

| Size | IF 1       | IF 3        |
|------|------------|-------------|
| 1    | H = 0.08 m | H = 0.10  m |
| 2    | H = 0.10 m | H = 0.12 m  |
| 3    | H = 0.14 m |             |