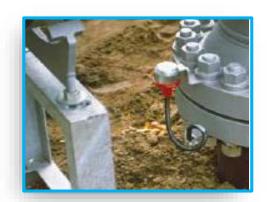

## **Dehn Isolating Spark Gap (EXFS L Series)**

ATEX certified EXFS L spark gaps provide approved and tested safety according to harmonized European standards. The arc-resistant tungsten-copper electrodes ensure a long service life of the Ex spark gaps.

The approved type EXFS L with flexible conductor connection adjusts itself quickly to any application environment. The prewired spark gaps include connecting cables of different lengths with cable lugs, M10 screws and nuts. Flat or angled connection brackets (IF), which are available as accessories, allow for easy connection of the spark gap at pipeline flanges.