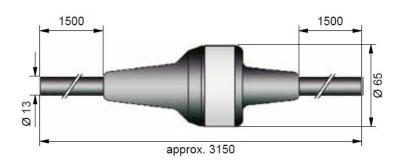

## **Dehn Isolating Spark Gap (EXFS KU)**

Ex isolating spark gaps EXFS KU are used for conductive system parts which cannot be interconnected directly in hazardous zones. This includes, for example, pipe sections supplied with a cathodic corrosion protection system.

ATEX certified EXFS L spark gaps provide approved and tested safety according to harmonised European standards.

Ex isolating spark gap EXFS KU with connecting cables for aboveground and underground installation. For lightning equipotential bonding according to IEC 62305-4.