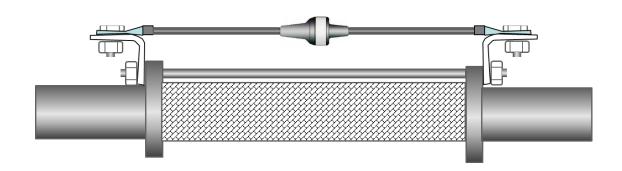

## **Dehn Isolating Spark Gap (EXFS KU)**

Ex isolating spark gaps EXFS KU are used for conductive system parts which cannot be interconnected directly in hazardous zones. This includes, for example, pipe sections supplied with a cathodic corrosion protection system.

ATEX certified EXFS L spark gaps provide approved and tested safety according to harmonised European standards.

Ex isolating spark gap EXFS KU with connecting cables for aboveground and underground installation. For lightning equipotential bonding according to IEC 62305-4.