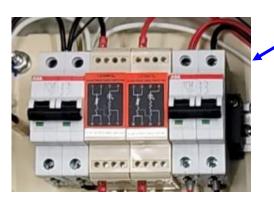

## Features

- Manual tapping adjustable DC Voltage Output (10 steps)
- Heavy-duty lightning surge protection modules for AC and DC
- AC and DC power indicators on the cabinet door
- Over-temperature indicator on the cabinet door (option)
- Built-in positive anode shunt resistors (max.10 shunts)
- Two negative terminals
- AC and DC breakers
- "ON-Off" timer

Heavy-duty lightning surge protection modules for AC& DC and AC&DC breakers

Multiple DC shunt resistor in cabinet (Single shunt is also available.)