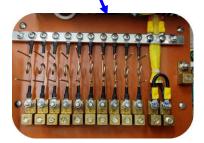

## Features

- Manual tapping adjustable DC Voltage Output (10 steps)
- Heavy-duty lightning surge protection modules for AC and DC
- AC and DC power indicators on the cabinet door
- Over-temperature indicator on the cabinet door (option)
- Built-in positive anode shunt resistors (max.10 shunts)
- Two negative terminals
- AC and DC breakers
- "ON-Off" timer

Heavy-duty lightning surge protection modules for AC& DC and AC&DC breakers

Multiple DC shunt resistor in cabinet (Single shunt is also available.)