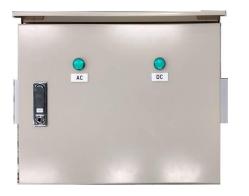

**Impressed Current CP** 

**Air Cool Transformer Rectifier (Single Circuit)** with Built-in Multiple Shunts

Highly durable single circuit manual control air-cool transformer rectifiers (TR) built in ISO which contains multiple anode shunts. TR is equipped with a separated AC and DC warning ramp on the cabinet door.

## Features

- Manual tapping adjustable DC Voltage Output (10 steps)
- Heavy-duty lightning surge protection modules for AC and DC
- AC and DC power indicators on the cabinet door
- Over-temperature indicator on the cabinet door (option)
- Built-in positive anode shunt resistors (max.10 shunts)
- Two negative terminals
- AC and DC breakers
- "ON-Off" timer