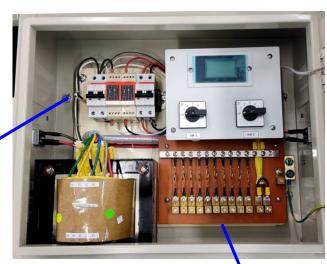

## Features

- Manual tapping adjustable DC Voltage Output (10 steps)
- Heavy-duty lightning surge protection modules for AC and DC
- AC and DC power indicators on the cabinet door
- Over-temperature indicator on the cabinet door (option)
- Built-in positive anode shunt resistors (max.10 shunts)
- Two negative terminals
- AC and DC breakers
- "ON-Off" timer

Heavy-duty lightning surge protection modules for AC& DC and AC&DC breakers

Multiple DC shunt resistor in cabinet (Single shunt is also available.)